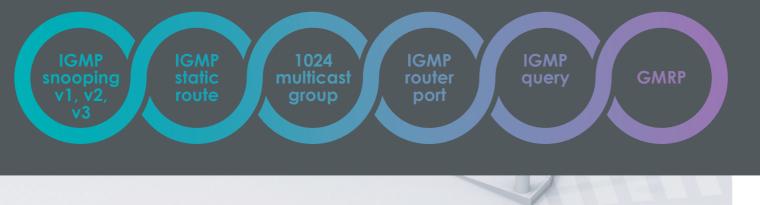

## Complete **IGMP**

The unique multicast protection under the enhanced G.8032 ring, can offer immediate self-recovery instead of waiting for the IGMP table timeout. Lantech Ethernet switches also support IGMPv3, GMRP, router port, MLD Snooping and static multicast forwarding binding by ports for video surveillance application.