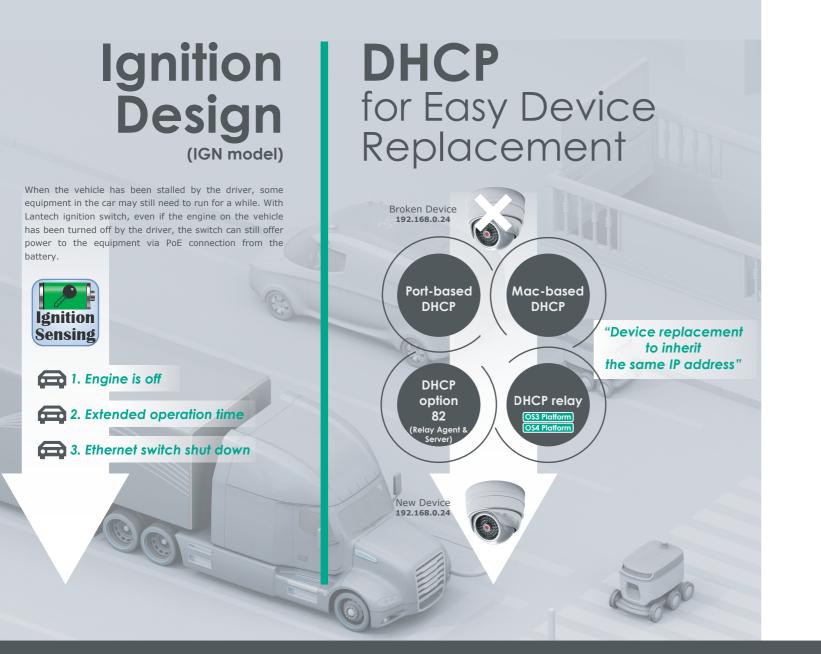

### Firmware System Protection

The 4 mechanisms are designed to provide a more reliable firmware system: Boot Loader Protection, Dual Image, Rescue Mode, and NAND Flash Protection.