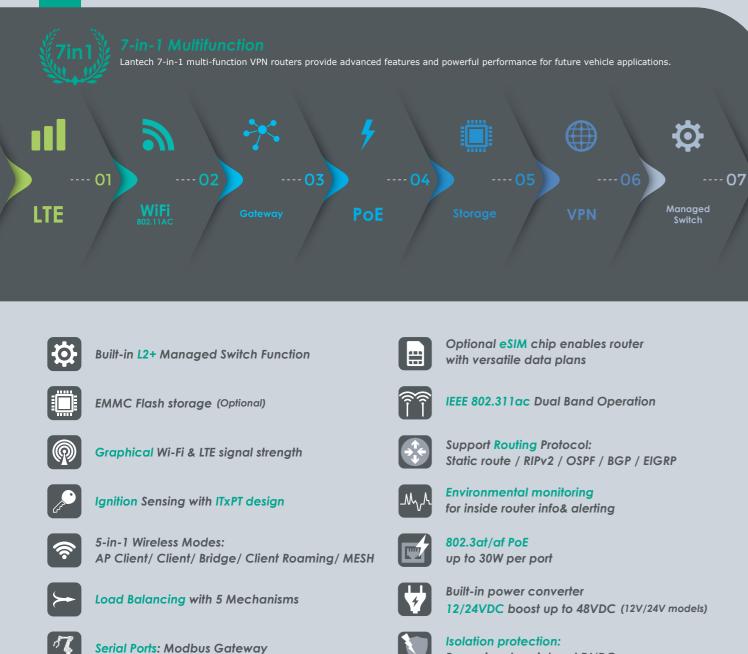

## **Multi-function Routers** FEATURE HIGHLIGHTS

Multisite VPN, OpenVPN and Firewall

Dual Concurrent LTE Design 4G/3G w/ SIM Redundancy

Power input, serial and DI/DO

Support MQTT (Message Queuing Telemetry Transport) as a MQTT publisher

USB port to backup, restore the configuration file and upgrade firmware

2) Model name (P) = PoE model

3) In a continuing effort to improve and advance technology, product specifications are subject to change without notice.