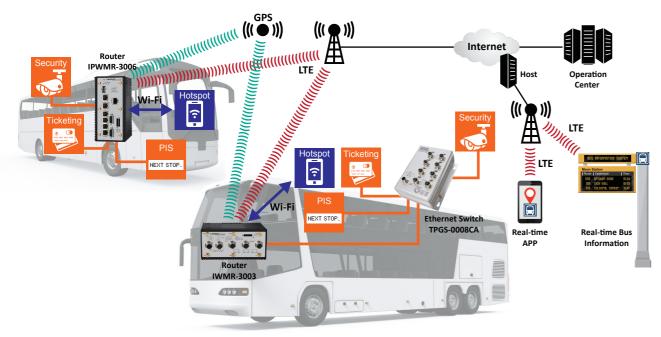

## Applications **Bus Communication**

There are many IP systems on board modern vehicles as part of the on board communications for example IP cameras (Security Systems), PIS (Passenger Information Systems), PA / Intercom, automatic passenger counting systems, passenger WI-FI, passenger infotainment, real time video streaming & operational support systems such as vehicle tracking and ticketing systems.

Lantech Communications has developed a series of Ethernet switches & multi-functional routers to meet the current E-marking / ITxPT standard for onboard vehicle applications. Lantech Communications is able to provide a complete solution to maximize your fleet efficiency and performance.