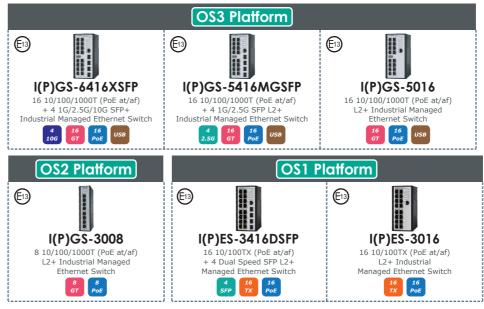

OS3 Platform

#### OS3 Platform

## M12 10G Uplinks Managed Ethernet Switches

## M12 2.5G Uplinks Managed Ethernet Switches

## M12 Giga Uplinks Managed Ethernet Switches