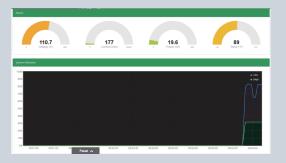

## InstaAir Cloud Based Fleet Management System for Routers

staAir is the leading-edge, end-to-en cloud-based fleet management system for routers. This highly advanced system suppor ul features provide current views of the re device, and custom reports can be set up to monitor critical events and prev

- Real-time Monitoring
  User Authentication

- Zero-Touch Con
- GPS Fleet Manaa
- Remote actions
- Network Troublesh
- Responsive Web

10