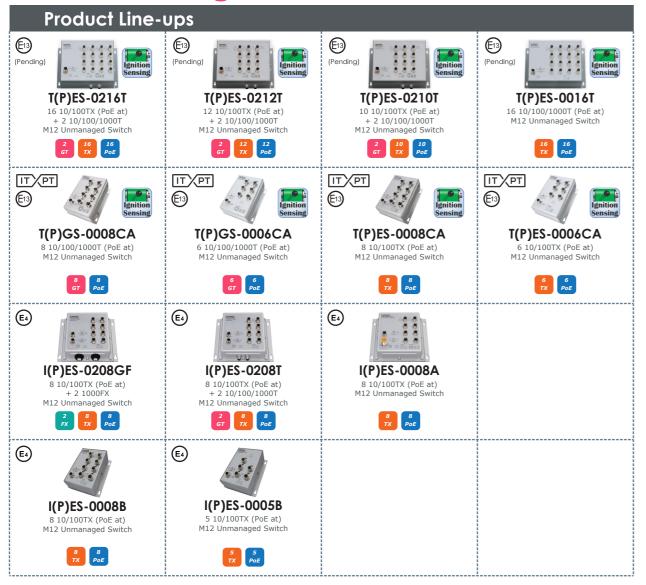

ivity to fulfill huge bandwidth requirement



### Lantech | Pioneering Industrial and IP Networks

ISO 7637-5\*\* Tested

for harmonization of pulse on passenger cars







Inrush current protection



Fan-less design

USB port to upload & download the configuration file



## Complete **IGMP**

The unique multicast protection under the enhanced G.8032 ring, can offer immediate self-recovery instead of waiting for the IGMP table timeout. Lantech Ethernet switches also support IGMPv3, GMRP, router port, MLD Snooping and static multicast forwarding binding by ports for video surveillance application.





l

## M12 10G Uplinks Managed Ethernet Switches



## M12 2.5G Uplinks Managed Ethernet Switches



## M12 Giga Uplinks Managed Ethernet Switches





## M12 Unmanaged Ethernet Switches







## **RJ45 Managed Ethernet Switches**



## **RJ45 Unmanaged Ethernet Switches**







## **Multi-function Routers** FEATURE HIGHLIGHTS





Multisite VPN, OpenVPN and Firewall



Dual Concurrent LTE Design 4G/3G w/ SIM Redundancy

Power input, serial and DI/DO



Support MQTT (Message Queuing Telemetry Transport) as a MQTT publisher

USB port to backup, restore the configuration file and upgrade firmware



2) Model name (P) = PoE model

3) In a continuing effort to improve and advance technology, product specifications are subject to change without notice.

### Lantech | Pioneering Industrial and IP Networks

## InstaAir Cloud Based Fleet Management System for Routers

staAir is the leading-edge, end-to-en cloud-based fleet management system for routers. This highly advanced syste