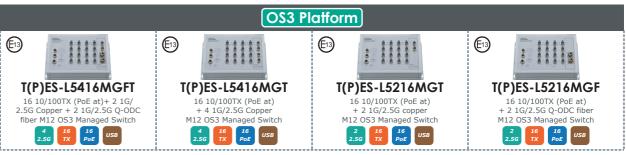

0W per port



Built-in power converter 12/24VDC boost up to 48VDC





**10GbE** connectivity to fulfill huge bandwidth requirement



### Lantech | Pioneering Industrial and IP Networks

ISO 7637-5\*\* Tested

for harmonization of pulse on passenger cars







Inrush current protection



Fan-less design

USB port to upload & download the configuration file



## Complete **IGMP**

The unique multicast protection under the enhanced G.8032 ring, can offer immediate self-recovery instead of waiting for the IGMP table timeout. Lantech Ethernet switches also support IGMPv3, GMRP, router port, MLD Snooping and static multicast forwarding binding by ports for video surveillance application.





l

## M12 10G Uplinks Managed Ethernet Switches



## M12 2.5G Uplinks Managed Ethernet Switches



## M12 Giga Uplinks Managed Ethernet Switches





## M12 Unmanaged Ethernet Switches







## **RJ45 Managed Ethernet Switches**



## **RJ45 Unmanaged Ethernet Switches**







## **Multi-function Routers** FEATURE HIGHLIGHTS





Multisite VPN, OpenVPN and Firewall



Dual Concurrent LTE Design 4G/3G w/ SIM Redundancy

Power input, serial and DI/DO



Support MQTT (Message Queuing Telemetry Transport) as a MQTT publisher

USB port to backup, restore the configuration file and upgrade firmware



2) Model name (P) = PoE model

3) In a continuing effort to improve and advance technology, product specifications are subject to change without notice.

### Lantech | Pioneering Industrial and IP Networks

## InstaAir Cloud Based Fleet Management System for Routers

staAir is the leading-ed