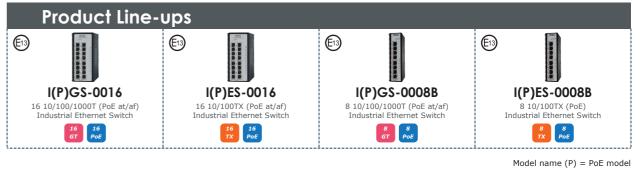

## M12 Unmanaged Ethernet Switches

USB port to backup, restore the configuration file and upgrade firmware

2) Model name (P) = PoE model

3) In a continuing effort to improve and advance technology, product specifications are subject to change without notice.