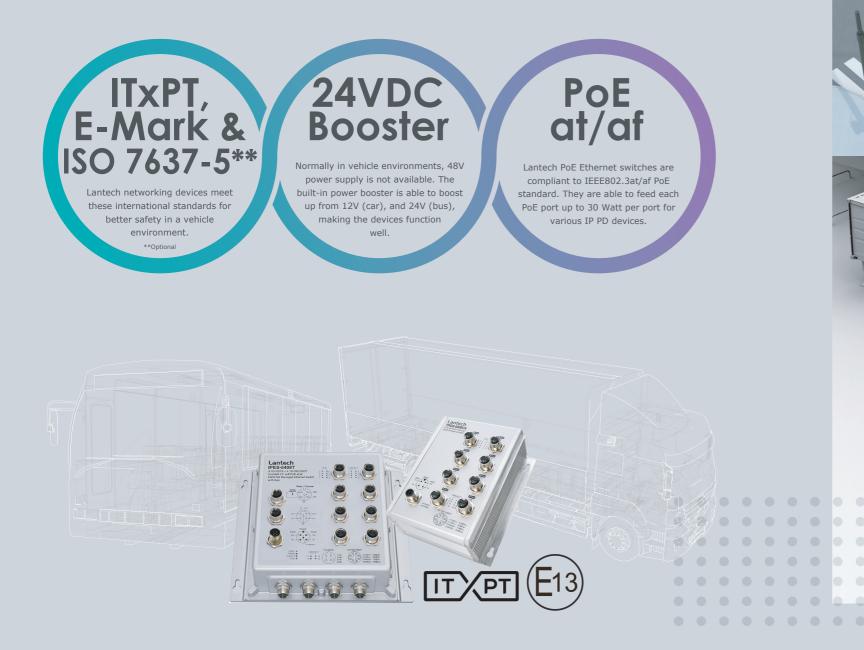

## **E**13 E-marking Certified The E-mark is an EU certification for

proved vehicles and vehicle co into the EU. The certified devices me he basic requirements of safety and nvironmental protection

### **PT** ITxPT Ready

s an ITxPT member and a key sur /nublic transportation industry has access to the ITxPT platform ting our wide range devices in r

Built-in power converter 12/24VDC boost up to 48VDC

**10GbE** connectivity to fulfill huge bandwidth requirement

### Lantech | Pioneering Industrial and IP Networks

ISO 7637-5\*\* Tested

for harmonization of pulse on passenger cars

Inrush current protection

Fan-less design

USB port to upload & download the configuration file