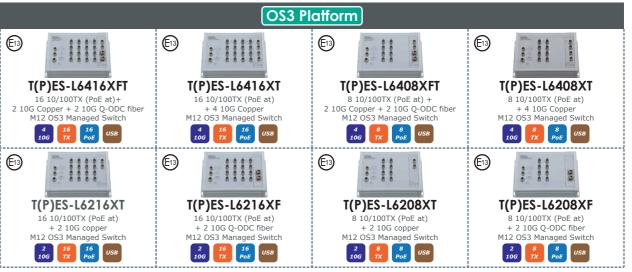

ent network disruption.



802.3at/af PoE up to 30W per port



Built-in power converter 12/24VDC boost up to 48VDC





**10GbE** connectivity to fulfill huge bandwidth requirement



### Lantech | Pioneering Industrial and IP Networks

ISO 7637-5\*\* Tested

for harmonization of pulse on passenger cars







Inrush current protection



Fan-less design

USB port to upload & download the configuration file



## Complete **IGMP**

The unique multicast protection under the enhanced G.8032 ring, can offer immediate self-recovery instead of waiting for the IGMP table timeout. Lantech Ethernet switches also support IGMPv3, GMRP, router port, MLD Snooping and static multicast forwarding binding by ports for video surveillance application.





l

## M12 10G Uplinks Managed Ethernet Switches



## M12 2.5G Uplinks Managed Ethernet Switches



## M12 Giga Uplinks Managed Ethernet Switches





## M12 Unmanaged Ethernet Switches







## **RJ45 Managed Ethernet Switches**



## **RJ45 Unmanaged Ethernet Switches**







## **Multi-function Routers** FEATURE HIGHLIGHTS





Multisite VPN, OpenVPN and Firewall



Dual Concurrent LTE Design 4G/3G w/ SIM Redundancy

Power input, serial and DI/DO



Support MQTT (Message Queuing Telemetry Transport) as a MQTT publisher

USB port to backup, restore the configuration file and upgrade firmware



2) Model name (P) = PoE model

3) In a continuing effort to improve and advance technology, product specifications are subject to change without notice.

### Lantech | Pioneering Industrial and IP Networks

## InstaAir Cloud Based Fleet Manage