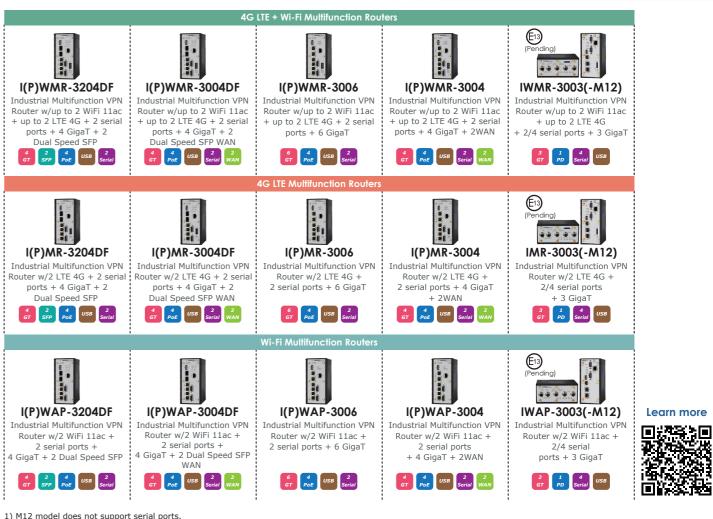

## **Multi-function Routers** FEATURE HIGHLIGHTS

Multisite VPN, OpenVPN and Firewall

Dual Concurrent LTE Design 4G/3G w/ SIM Redundancy

Power input, serial and DI/DO

Support MQTT (Message Queuing Telemetry Transport) as a MQTT publisher

USB port to backup, restore the configuration file and upgrade firmware

2) Model name (P) = PoE model

3) In a continuing effort to improve and advance technology, product specifications are subject to change without notice.