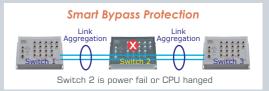

### Smart Bypass Protection (Optional)

The bypass relay is set to bypass the switch to the next one when the power is off or the CPU hanged in order to prevent network disruption.

802.3at/af PoE up to 30W per port