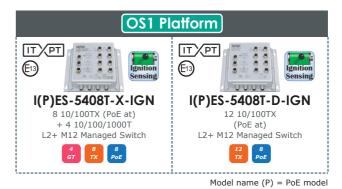

USB port to backup, restore the configuration file and upgrade firmware

2) Model name (P) = PoE model

3) In a continuing effort to improve and advance technology, product specifications are subject to change without notice.