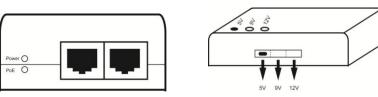

## **Installation Steps**

- 1. Connect AC Power cord to PoE injector, and "Power" LED will be lit.
- Connect Data/IN port of Injector to LAN switch via Ethernet cable, and set the correct voltage (5V or 9V or 12V) (default 5V) via voltage selector on the side of PoE splitter.
- 3. Connect to "Power+Data" port of splitter and "P+D/Out" port of Injector with Ethernet cable, making sure "Power" LED of splitter is lit.
- 4. Select the proper DC jack size for the cable, then connect power jack of the powered device to "Power OUT" port of splitter.
- 5. Check whether the powered device is on. If not, please make sure that power of Injector and Splitter is on, and all cables are well connected.