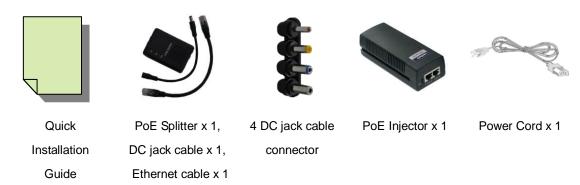

## POS-100A / POA-100B / POA-1000A Quick Installation Guide

## **Package Content**



## **Installation Steps**



- 1. Connect AC Power cord to PoE injector, and "Power" LED will be lit.
- Connect Data/IN port of Injector to LAN switch via Ethernet cable, and set the correct voltage (5V or 9V or 12V) (default 5V) via voltage selector on the side of PoE splitter.
- 3. Connect to "Power+Data" port of splitter and "P+D/Out" port of Injector with Ethernet cable, making sure "Power" LED of splitter is lit.
- 4. Select the proper DC jack size for the cable, then connect power jack of the powered device to "Power OUT" port of splitter.
- 5. Check whether the powered device is on. If not, please make sure that power of Injector and Splitter is on, and all cables are well connected.