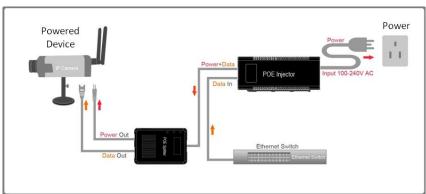

## **Installation Steps**

- 1. Connect AC Power cord to PoE injector, and "Power" LED will be lit.
- Connect Data/IN port of Injector to LAN switch via Ethernet cable, and set the correct voltage (5V or 9V or 12V) (default 5V) via voltage selector on the side of PoE splitter.
- 3. Connect to "Power+Data" port of splitter and "P+D/Out" port of Injector with Ethernet cable, making sure "Power" LED of splitter is lit.
- 4. Select the proper DC jack size for the cable, then connect power jack of the powered device to "Power OUT" port of splitter.
- 5. Check whether the powered device is on. If not, please make sure that power of Injector and Splitter is on, and all cables are well connected.